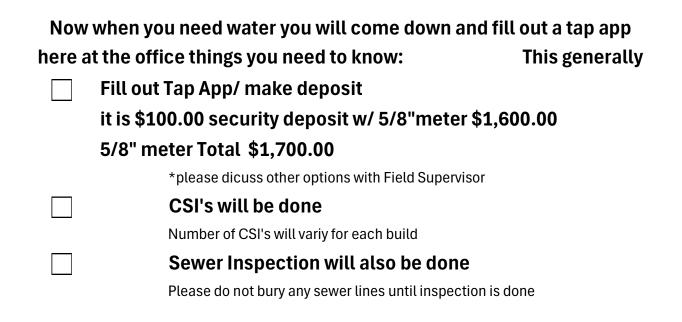

## Packet from POA

Phone Number: 936-653-3233

Office Address: 6 Sales Dr. Coldspring TX 77331

|    | Cape Royale Utility District                                   |
|----|----------------------------------------------------------------|
|    | fill out Drainage packet                                       |
|    | make \$500.00 Deposit                                          |
|    | Turn in:                                                       |
|    | Plot Plan                                                      |
|    | Survey                                                         |
|    | before approval is given:                                      |
|    | we'll determine culvert size                                   |
|    | standard is 18" galvanized or preferred HDPE                   |
|    | we'll determine if an encroachment is needed                   |
|    | If an encroachment is needed you will come to the office.      |
|    | We will fill out the encrochament and collect the \$35.00 fee. |
|    | We file it at the court house.                                 |
| Т  | hese are reviewed on Tuesdays and turned into the POA ACC      |
| Th | e Field Supervisor Mike Jacobs will call you upon completion   |